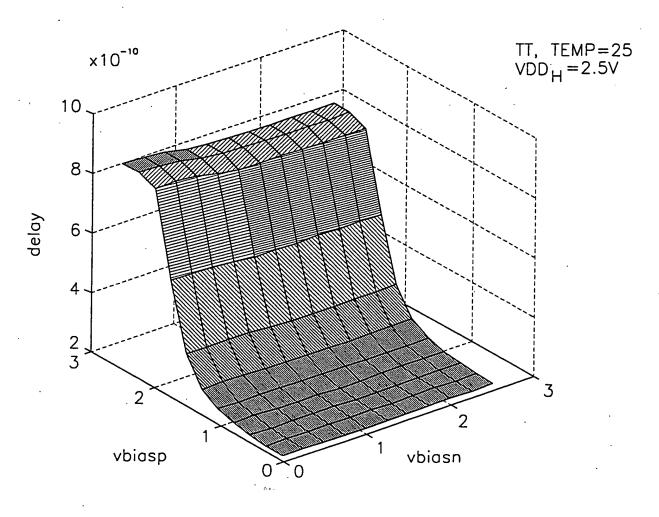

This Page Is Inserted by IFW Operations and is not a part of the Official Record

## **BEST AVAILABLE IMAGES**

Defective images within this document are accurate representations of the original documents submitted by the applicant.

Defects in the images may include (but are not limited to):

- BLACK BORDERS
- TEXT CUT OFF AT TOP, BOTTOM OR SIDES
- FADED TEXT
- ILLEGIBLE TEXT
- SKEWED/SLANTED IMAGES
- COLORED PHOTOS
- BLACK OR VERY BLACK AND WHITE DARK PHOTOS
- GRAY SCALE DOCUMENTS

### IMAGES ARE BEST AVAILABLE COPY.

As rescanning documents *will not* correct images, please do not report the images to the Image Problem Mailbox.

• . . .



FIG. 1

.

----- AVATELLIND METHOD FOR





2.5V

: : .



:









: ...

# *FIG.8A*





fr 1 1971 - 1

# FIG.8B



•

*FIG.8C* 





. .

# FIG.8D

















C

| |



V<sub>biasp</sub>





: .<u>.</u>





÷÷







FIG. 13A

.. :. .



FIG. 13B

÷...;



;֥ .



FIG. 13D



METUAN EAD



#### THE P. OVOTEN AND METHOD FOR



<u>.</u>...

### HILE: STSTEM AND METHOD FOR COMPENSATING FOR SUPPLY VOLTAGE ... APPLICATION NO.: UNASSIGNED, CONF. NO. ; DOCKET NO. 13433US07 DOCKET NO. 13433US07 ATTORNEY: JAW, PHONE: 312-775-8000

: :

TT TO OVOTELS AND METUOD EOD



. . .







TITLE OVOTELLAND METHOD COD